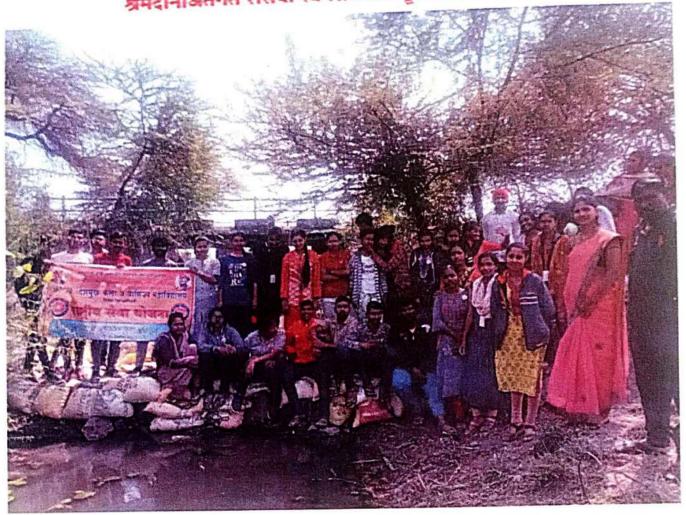

संत गाडगे बाबा अमरावती विद्यापीठ द्वारा संलिग्नित व श्री शिवाजी शिक्षण संस्था, अमरावती द्वारा संचालित, या. द. व. देशमुख कला, वाणिज्य व विज्ञान महाविद्यालय, तिवसा, जि. अमरावती यांचे राष्ट्रीय सेवा योजना विभागाचे विशेष श्रमसंस्कार शिबीर, रिववार, दि. २०/०२/२०२२ ते शिनवार, दि. २६/०२/२०२२ या कालावधीत दत्तकग्राम शेंदूरजना बाजार, ता. तिवसा येथे श्री. अच्च्युत महाराज संस्थान येथे आयोजित करण्यात आले होते. शिबीरामध्ये एकूण ७५ रा.से.यो. स्वयंसेवकांनी सहभाग घेतला होता. या शिबीराचे आयोजन प्राचार्य डाॅ. एन. जे. मेश्राम यांच्या मार्गदर्शनात रासेयो कार्यक्रम अधिकारी प्रा. डाॅ. कुसमेंद्र सोनटक्के, प्रा. माधुरी राऊत, प्रा. रिवंद्र पाटील व प्रा. डाॅ. निता गिरी यांनी केले होते.

दत्तकप्राम येथे शिबीरार्थी स्वयंसेवकांचे आगमन रिववार, दि. २०/०२/२०२२ रोजी दुपारी १२.०० वा. झाले. आगमनानंतर, शिबीर पिरसर व गावातील पिरसर स्वच्छ करण्यात आला व गावकरी व प्रतिष्ठित नागरीक यांच्याशी चर्चा विनीमय करून प्रकल्पाची पाहणी करून निश्चित केला. तसेच स्वयंसेवकांचे गट तयार करून त्यांना नियमाचं व शिस्तीचे धडे दिले. दि. २१/०२/२०२२ रोजी सकाळरी योगासने व प्रार्थना आटोपून बंधाऱ्यावर श्रमदान केले. यानंतर उद्घाटन कार्यक्रम पार पडला. उद्घाटन कार्यक्रमाचे अध्यक्ष प्राचार्य डॉ. एन. जे. मेश्राम तर उद्घाटक म्हणून मा. श्री. वैभव फरतारे, तहसीलदार तथा तालुका दंधाधिकारी तिवसा होते. त्यांनी विद्यार्थांना संस्काराचे धडे दिले. या समारंभास सौ. शिल्पा खांडकर उपसरपंच, सौ. शितल भोजने (पोलीस पाटील), श्री. वामनराव भोजने (तंटामुक्ती अध्यक्ष) तसेच विशाल सावरकर, दामू निमकर, सौ. रिना, वाघमारे, पंकज चौधरी, अरविंद वेळुरकर, सौ. दिपाली उमप, सौ. आशा चौधरी आदि ग्रामपंचायत सदस्य उपस्थित होते. सर्वांनी शिबीर यशस्वीपणे संपन्न होण्यास शुभेच्छा दिल्या. दररोज सकाळी ६.०० वा. प्रार्थना व योगासने होत असे. सकाळी ८.०० ते १२.०० पर्यंत श्रमदान व प्रकल्पकार्य तर दुपारी ३ ते ५.३० वा. बौद्धीक कार्यक्रम व रात्री ८.०० ते १०.०० पर्यंत विविध सांस्कृतिक कार्यक्रमाचे आयोजन करण्यात आले.