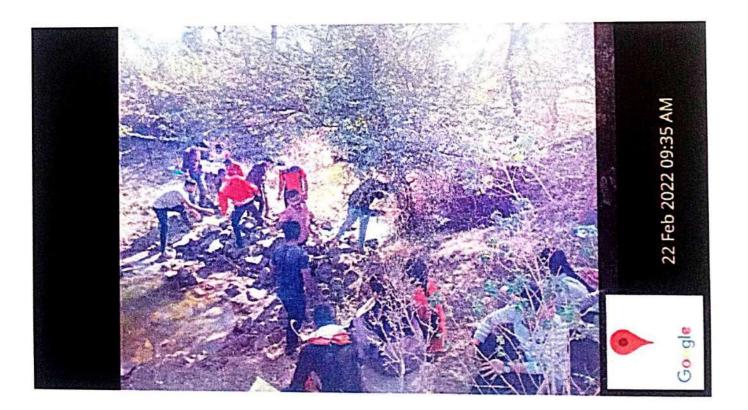

दत्तकप्राम येथे शिबीरार्थी स्वयंसेवकांचे आगमन रिववार, दि. २०/०२/२०२२ रोजी दुपारी १२.०० वा. झाले. आगमनानंतर, शिबीर पिरसर व गावातील पिरसर स्वच्छ करण्यात आला व गावकरी व प्रतिष्ठित नागरीक यांच्याशी चर्चा विनीमय करून प्रकल्पाची पाहणी करून निश्चित केला. तसेच स्वयंसेवकांचे गट तयार करून त्यांना नियमाचं व शिस्तीचे धडे दिले. दि. २१/०२/२०२२ रोजी सकाळरी योगासने व प्रार्थना आटोपून बंधाऱ्यावर श्रमदान केले. यानंतर उद्घाटन कार्यक्रम पार पडला. उद्घाटन कार्यक्रमाचे अध्यक्ष प्राचार्य डॉ. एन. जे. मेश्राम तर उद्घाटक म्हणून मा. श्री. वैभव फरतारे, तहसीलदार तथा तालुका दंधाधिकारी तिवसा होते. त्यांनी विद्यार्थांना संस्काराचे धडे दिले. या समारंभास सौ. शिल्पा खांडकर उपसरपंच, सौ. शितल भोजने (पोलीस पाटील), श्री. वामनराव भोजने (तंटामुक्ती अध्यक्ष) तसेच विशाल सावरकर, दामू निमकर, सौ. रिना, वाघमारे, पंकज चौधरी, अरविंद वेळुरकर, सौ. दिपाली उमप, सौ. आशा चौधरी आदि ग्रामपंचायत सदस्य उपस्थित होते. सर्वांनी शिबीर यशस्वीपणे संपन्न होण्यास शुभेच्छा दिल्या. दररोज सकाळी ६.०० वा. प्रार्थना व योगासने होत असे. सकाळी ८.०० ते १२.०० पर्यंत श्रमदान व प्रकल्पकार्य तर दुपारी ३ ते ५.३० वा. बौद्धीक कार्यक्रम व रात्री ८.०० ते १०.०० पर्यंत विविध सांस्कृतिक कार्यक्रमाचे आयोजन करण्यात आले.