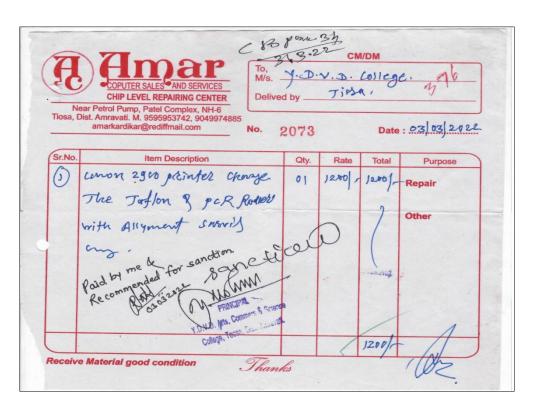

| Committee of the state of the s | Tiosa, | COPUTER SALES AND SERVICES CHIP LEVEL REPAIRING CENTER lear Petrol Pump, Patel Complex, NH-6 Dist. Amravati. M. 9595953742, 9049974885 amarkardikar@rediffmail.com | d by | 21. CI 518. CI 7;000 1 | 0      | 20/9/2021      |
|--------------------------------------------------------------------------------------------------------------------------------------------------------------------------------------------------------------------------------------------------------------------------------------------------------------------------------------------------------------------------------------------------------------------------------------------------------------------------------------------------------------------------------------------------------------------------------------------------------------------------------------------------------------------------------------------------------------------------------------------------------------------------------------------------------------------------------------------------------------------------------------------------------------------------------------------------------------------------------------------------------------------------------------------------------------------------------------------------------------------------------------------------------------------------------------------------------------------------------------------------------------------------------------------------------------------------------------------------------------------------------------------------------------------------------------------------------------------------------------------------------------------------------------------------------------------------------------------------------------------------------------------------------------------------------------------------------------------------------------------------------------------------------------------------------------------------------------------------------------------------------------------------------------------------------------------------------------------------------------------------------------------------------------------------------------------------------------------------------------------------------|--------|--------------------------------------------------------------------------------------------------------------------------------------------------------------------|------|------------------------|--------|----------------|
|                                                                                                                                                                                                                                                                                                                                                                                                                                                                                                                                                                                                                                                                                                                                                                                                                                                                                                                                                                                                                                                                                                                                                                                                                                                                                                                                                                                                                                                                                                                                                                                                                                                                                                                                                                                                                                                                                                                                                                                                                                                                                                                                | A      | Item Description                                                                                                                                                   | Qty. | Rate                   | Total  | Purpose        |
|                                                                                                                                                                                                                                                                                                                                                                                                                                                                                                                                                                                                                                                                                                                                                                                                                                                                                                                                                                                                                                                                                                                                                                                                                                                                                                                                                                                                                                                                                                                                                                                                                                                                                                                                                                                                                                                                                                                                                                                                                                                                                                                                | 0      | Comon 2500 printer change The. Presser 2011er & patton Rosser & Change The Rosser cover                                                                            | 0)   | 1600/-                 | 1600/- | Repair (/spac) |
| declaration of the distribution of the declaration  | 3      | with Allyment souris and.  12 A. Tonner Riffiling with  Allyment Souris com.  12 A. Opc Drum  100290 M. Sayetion  Material gold condition  Thank                   | 03   |                        | 200)   | NSO Sporting   |