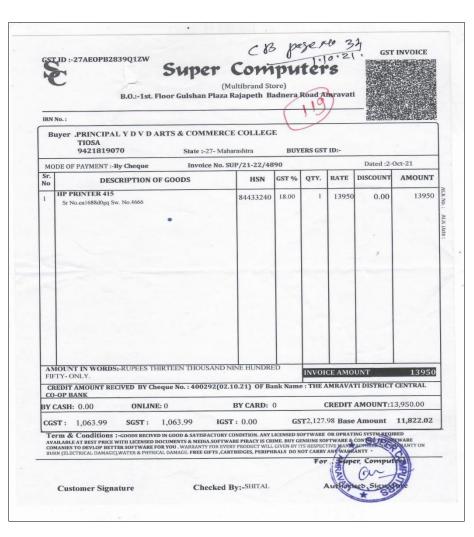

| 0      | Comon 2500 printer change The. Presser 2011er & patton Rosser & Change The Rosser cover                                                                            | 0)   | 1600/-                 | 1600/- | Repair (/spac) |
| declaration of the distribution of the declaration  | 3      | with Allyment souris and.  12 A. Tonner Riffiling with  Allyment Souris com.  12 A. Opc Drum  100290 M. Sayetion  Material gold condition  Thank                   | 03   |                        | 200)   | NSO Sporting   |



| Ganesh Vihar-1, I<br>Amravati. Ph. 93708