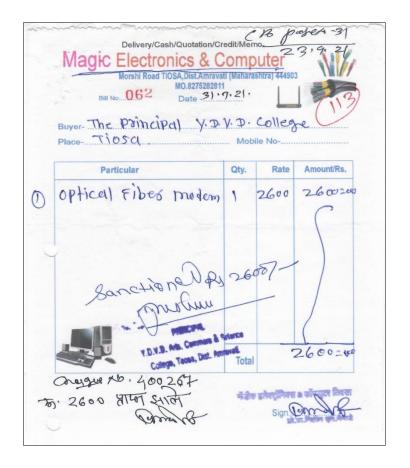

| F              | or- Matri         | Ladie                |



|               | Delivery Memo